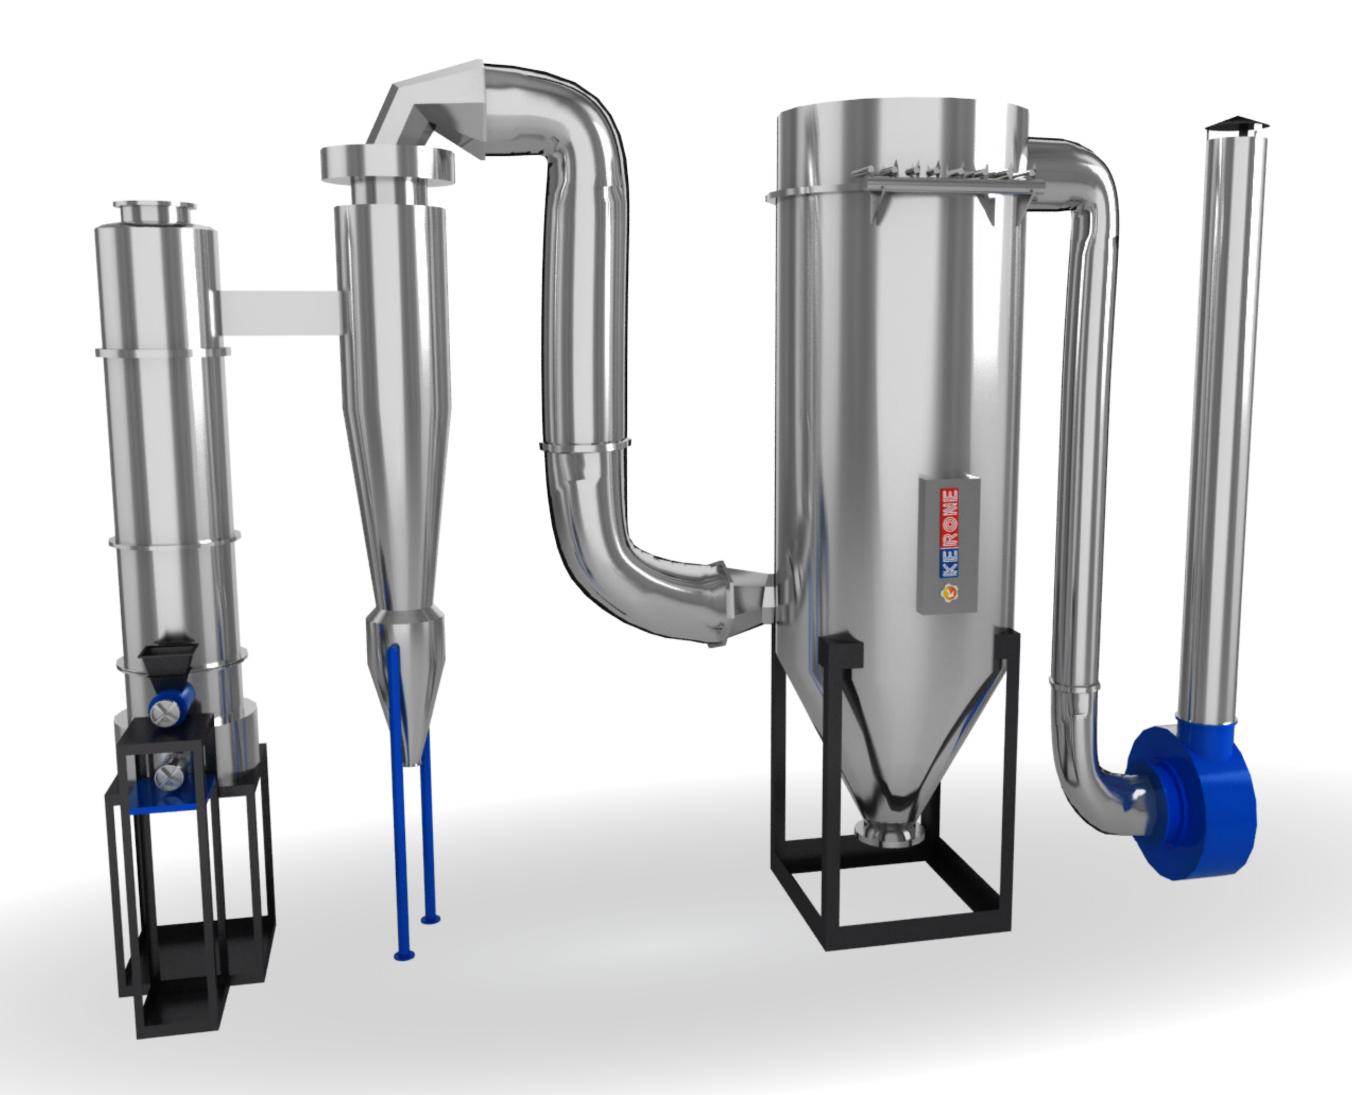

Pneumatic/ Flash dryers are direct drying units and are known as convective dryers. In pneumatic flash drying system particulate solids to be dried travels through the drying duct along with hot air and it get dried during transport in a hot gas stream. The pneumatic flash dryer system consist of below components:

Gas Heater | Wet Material Feeder | Drying Duct | Separator Exhaust Fan | Dried Product Collector.

# 3D View