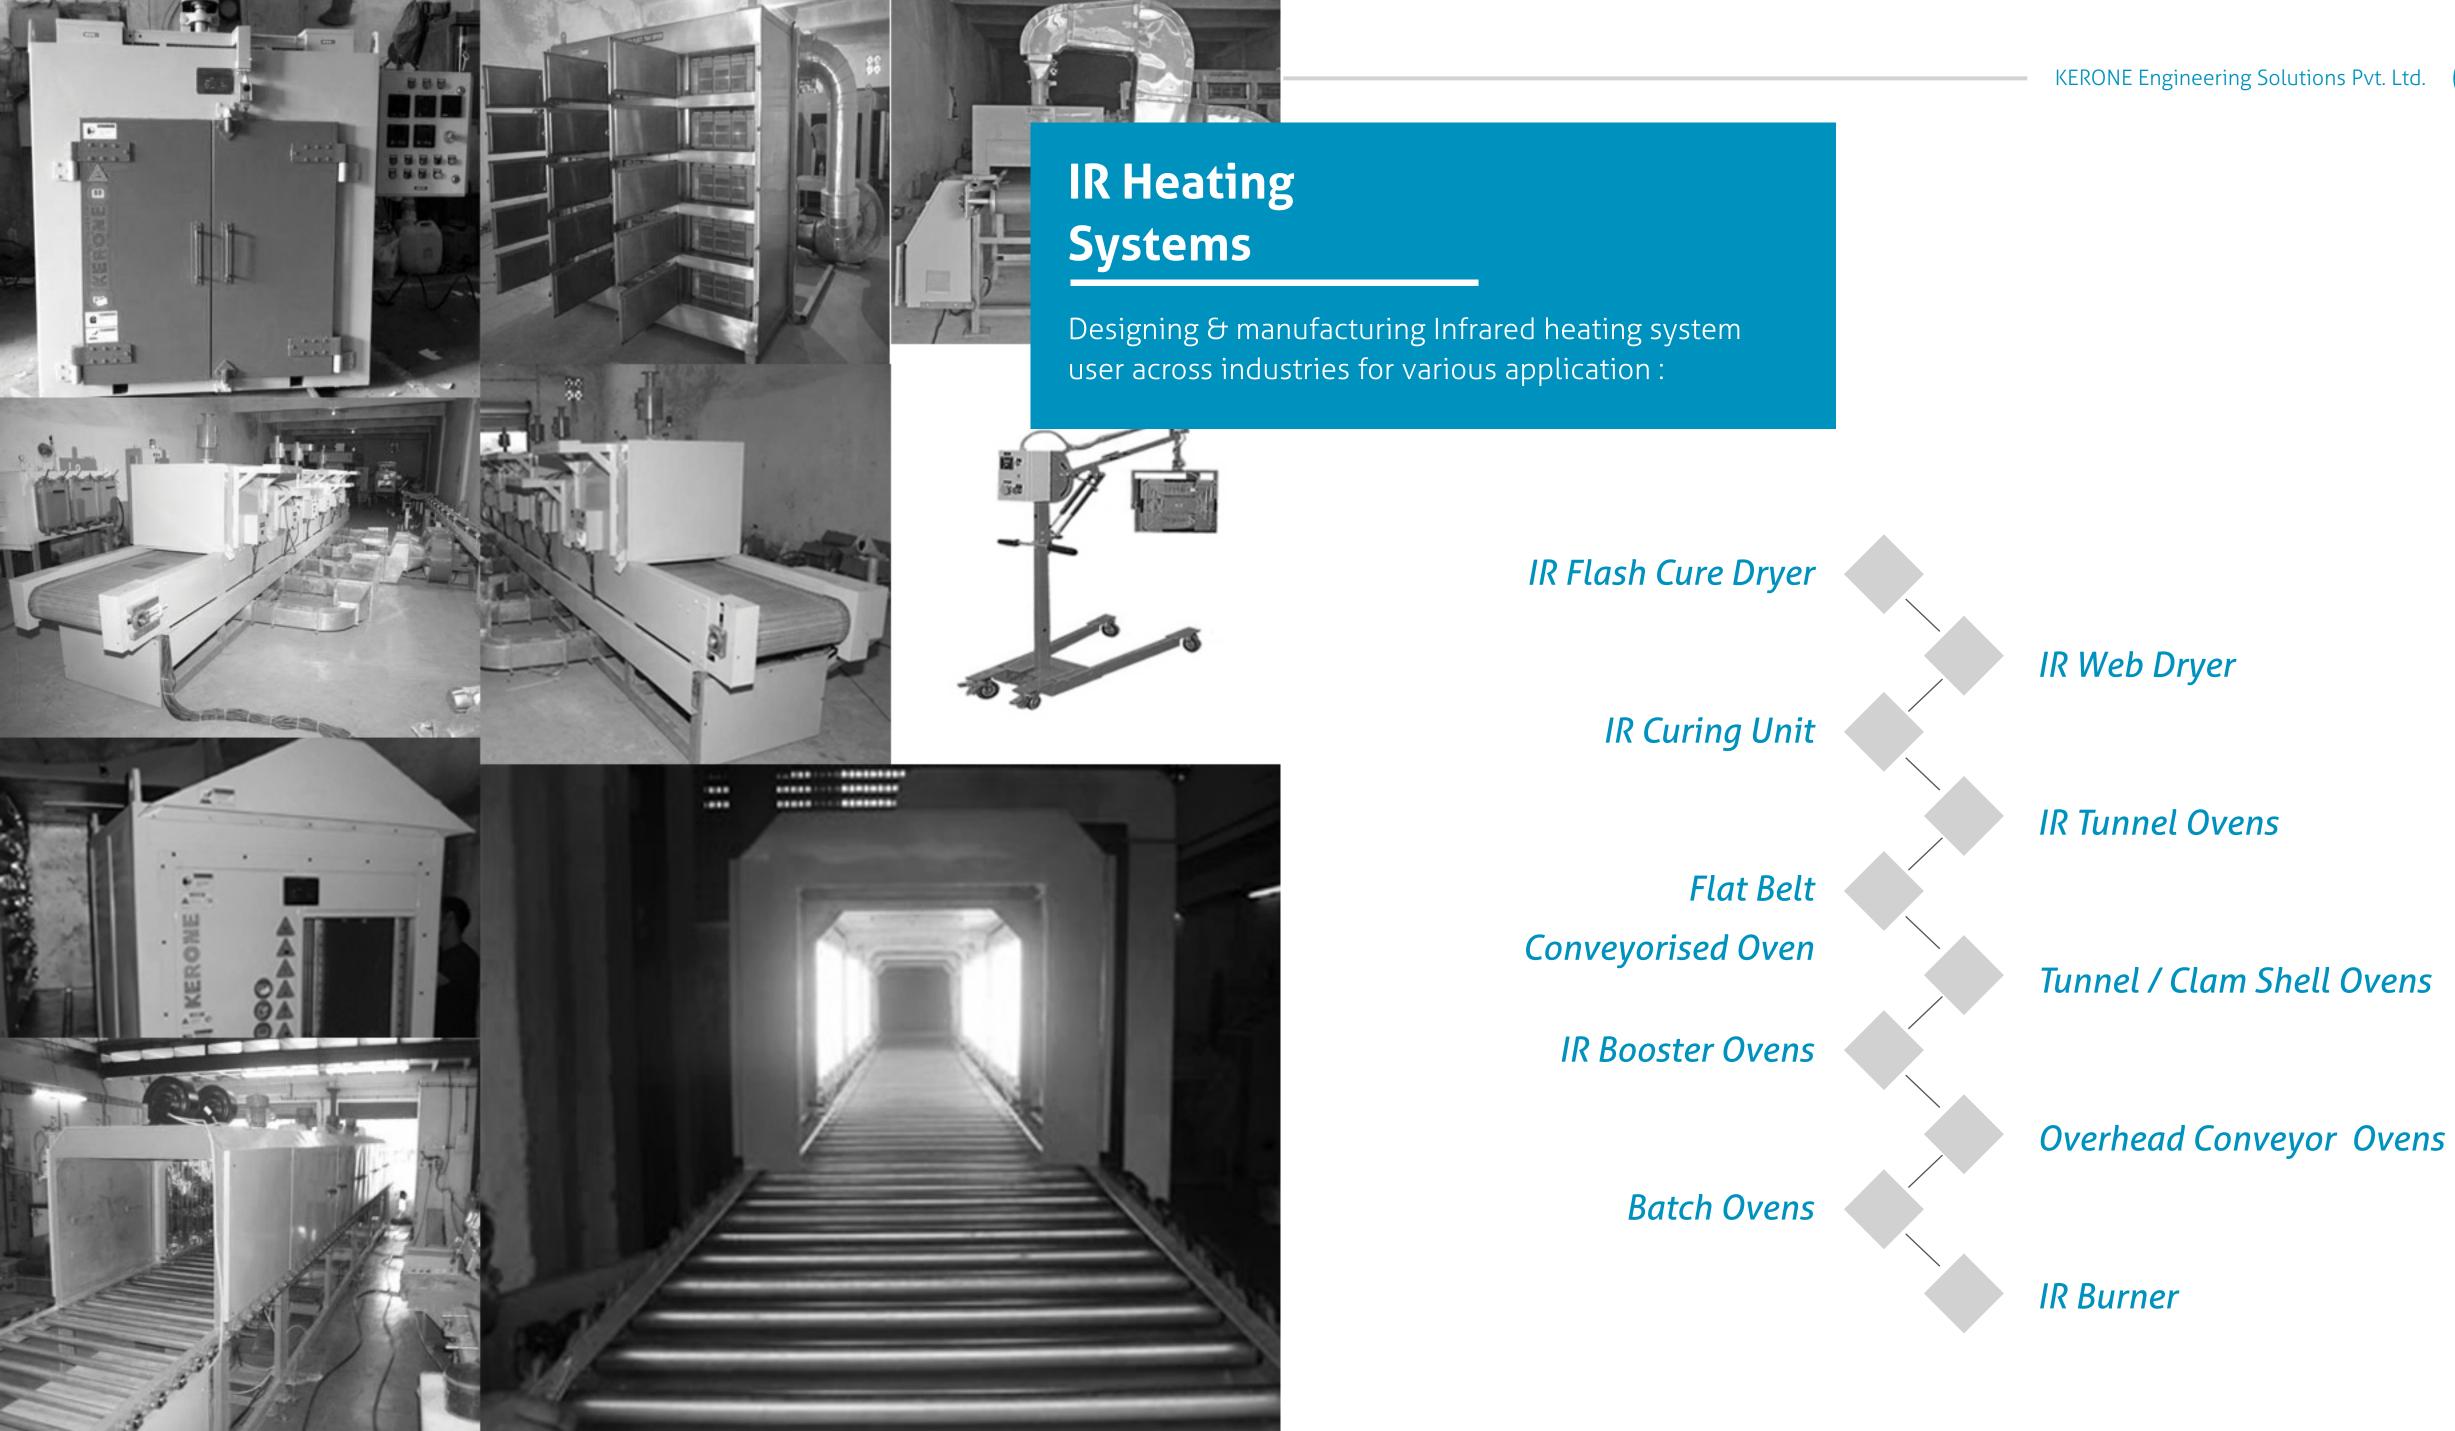

# **Product Category**

KERONE is a recognized leader in the field of Industrial Electrical heating equipments and control panels; Industrial Dryers, Coating Machine, Process Equipments, Industrial Ovens / PLC [TECO], Lab Equipments, Vacuum and Infrared Equipments , known for the quality and performance of its products and its services