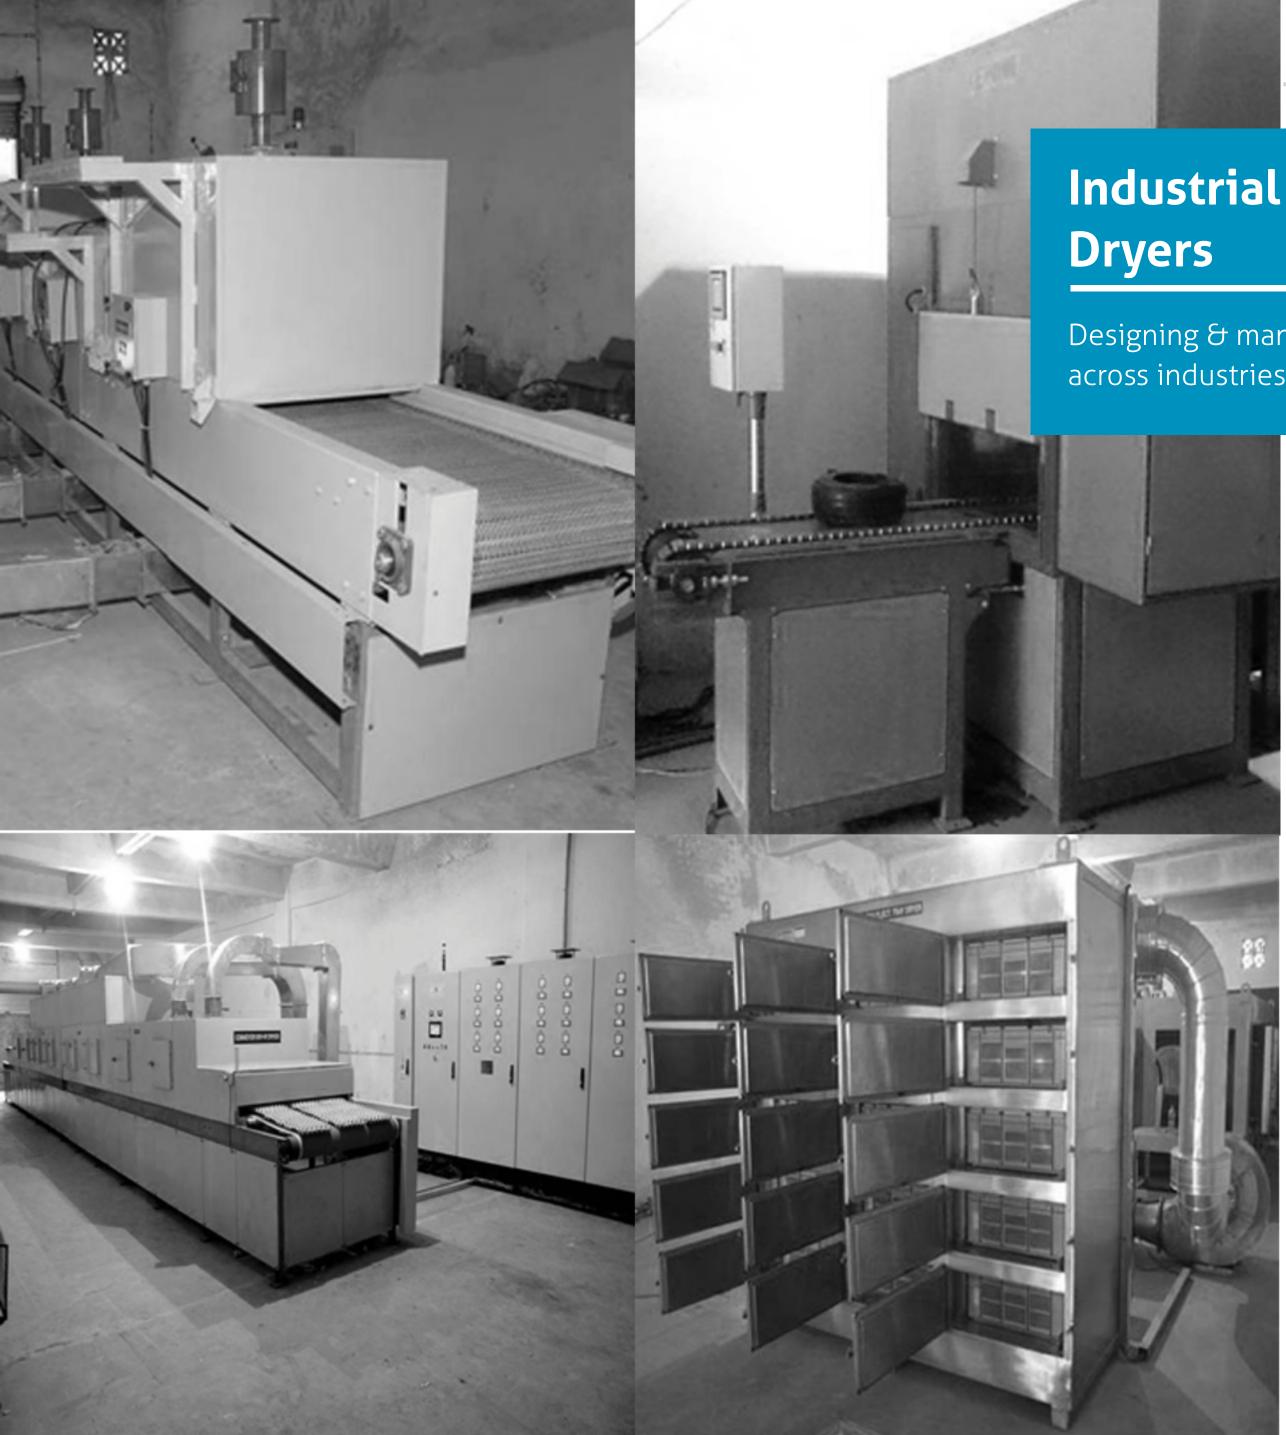

# **Product Category**

KERONE is a recognized leader in the field of Industrial Electrical heating equipments and control panels; Industrial Dryers, Coating Machine, Process Equipments, Industrial Ovens / PLC [TECO], Lab Equipments, Vacuum and Infrared Equipments , known for the quality and performance of its products and its services

Designing & manufacturing Industrial Dryers user across industries for various application :

> Microwave Heating Dryer Spray Dryer Conventional Heating Dryer Fluidized Bed Dryers Rotary-dryers Hot Air Dryer Stenter Pneumatic /Flash Dryer Contact Drying Steam Cylinders