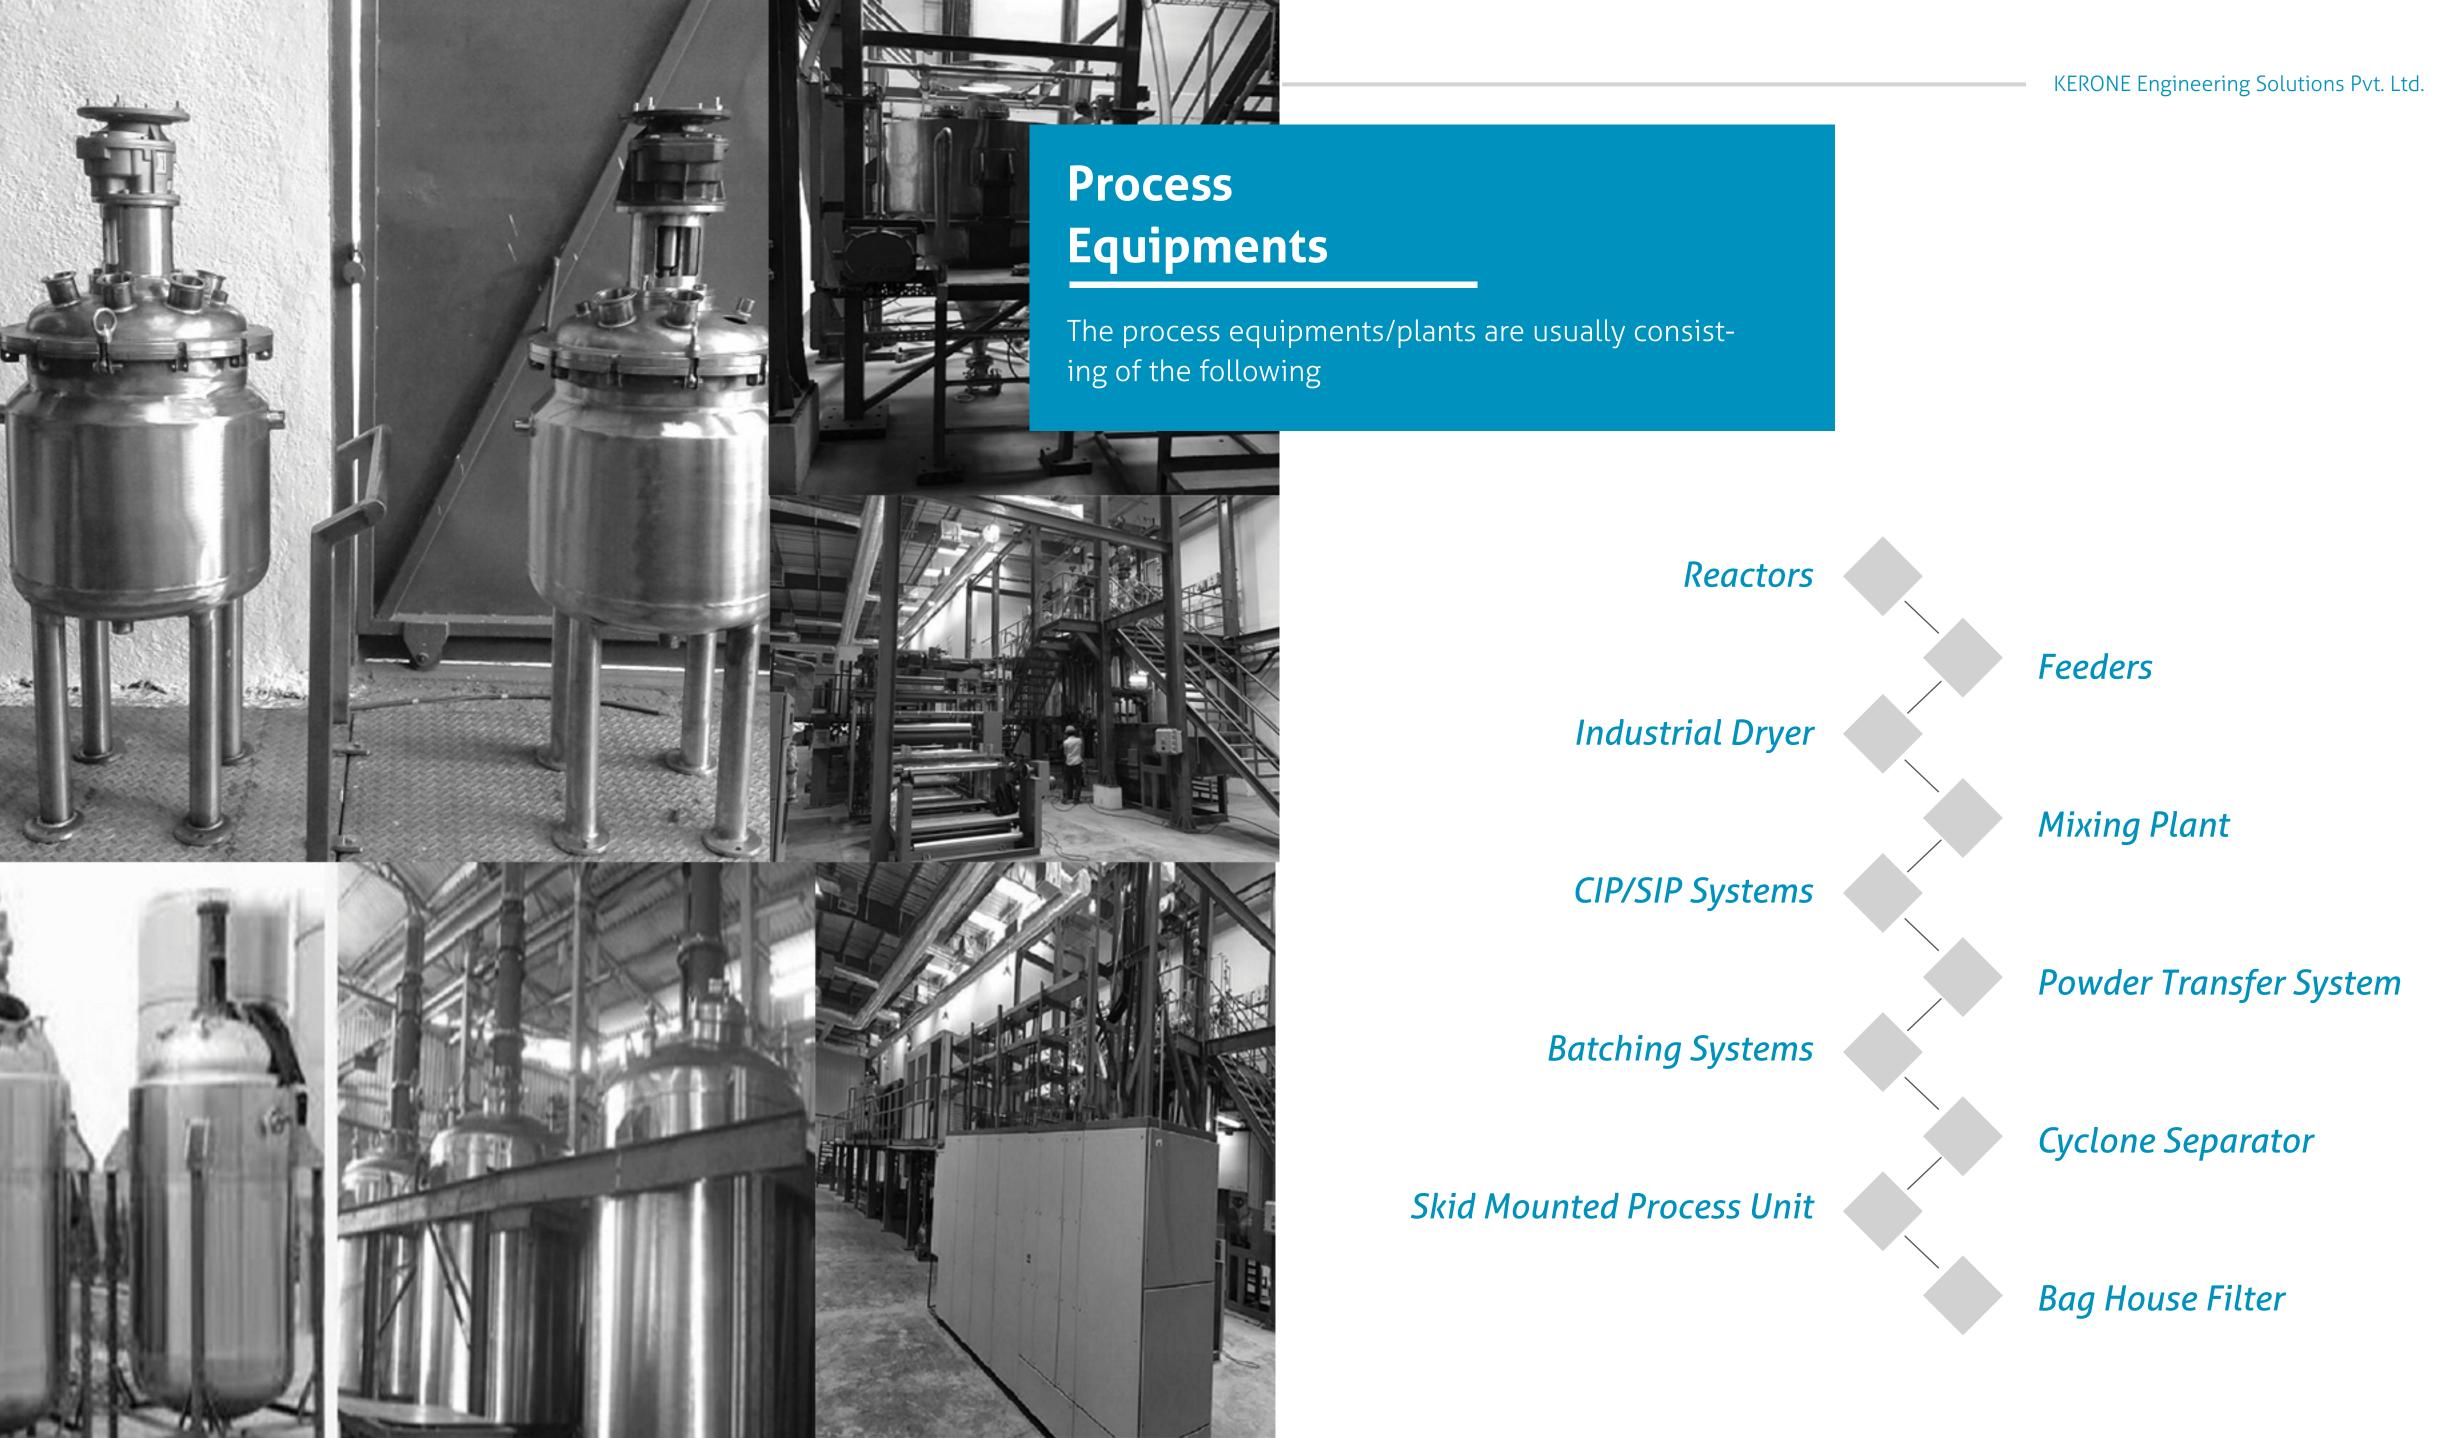

# **Product Category**

KERONE is a recognized leader in the field of Industrial Electrical heating equipments and control panels; Industrial Dryers, Coating Machine, Process Equipments, Industrial Ovens / PLC [TECO], Lab Equipments, Vacuum and Infrared Equipments , known for the quality and performance of its products and its services