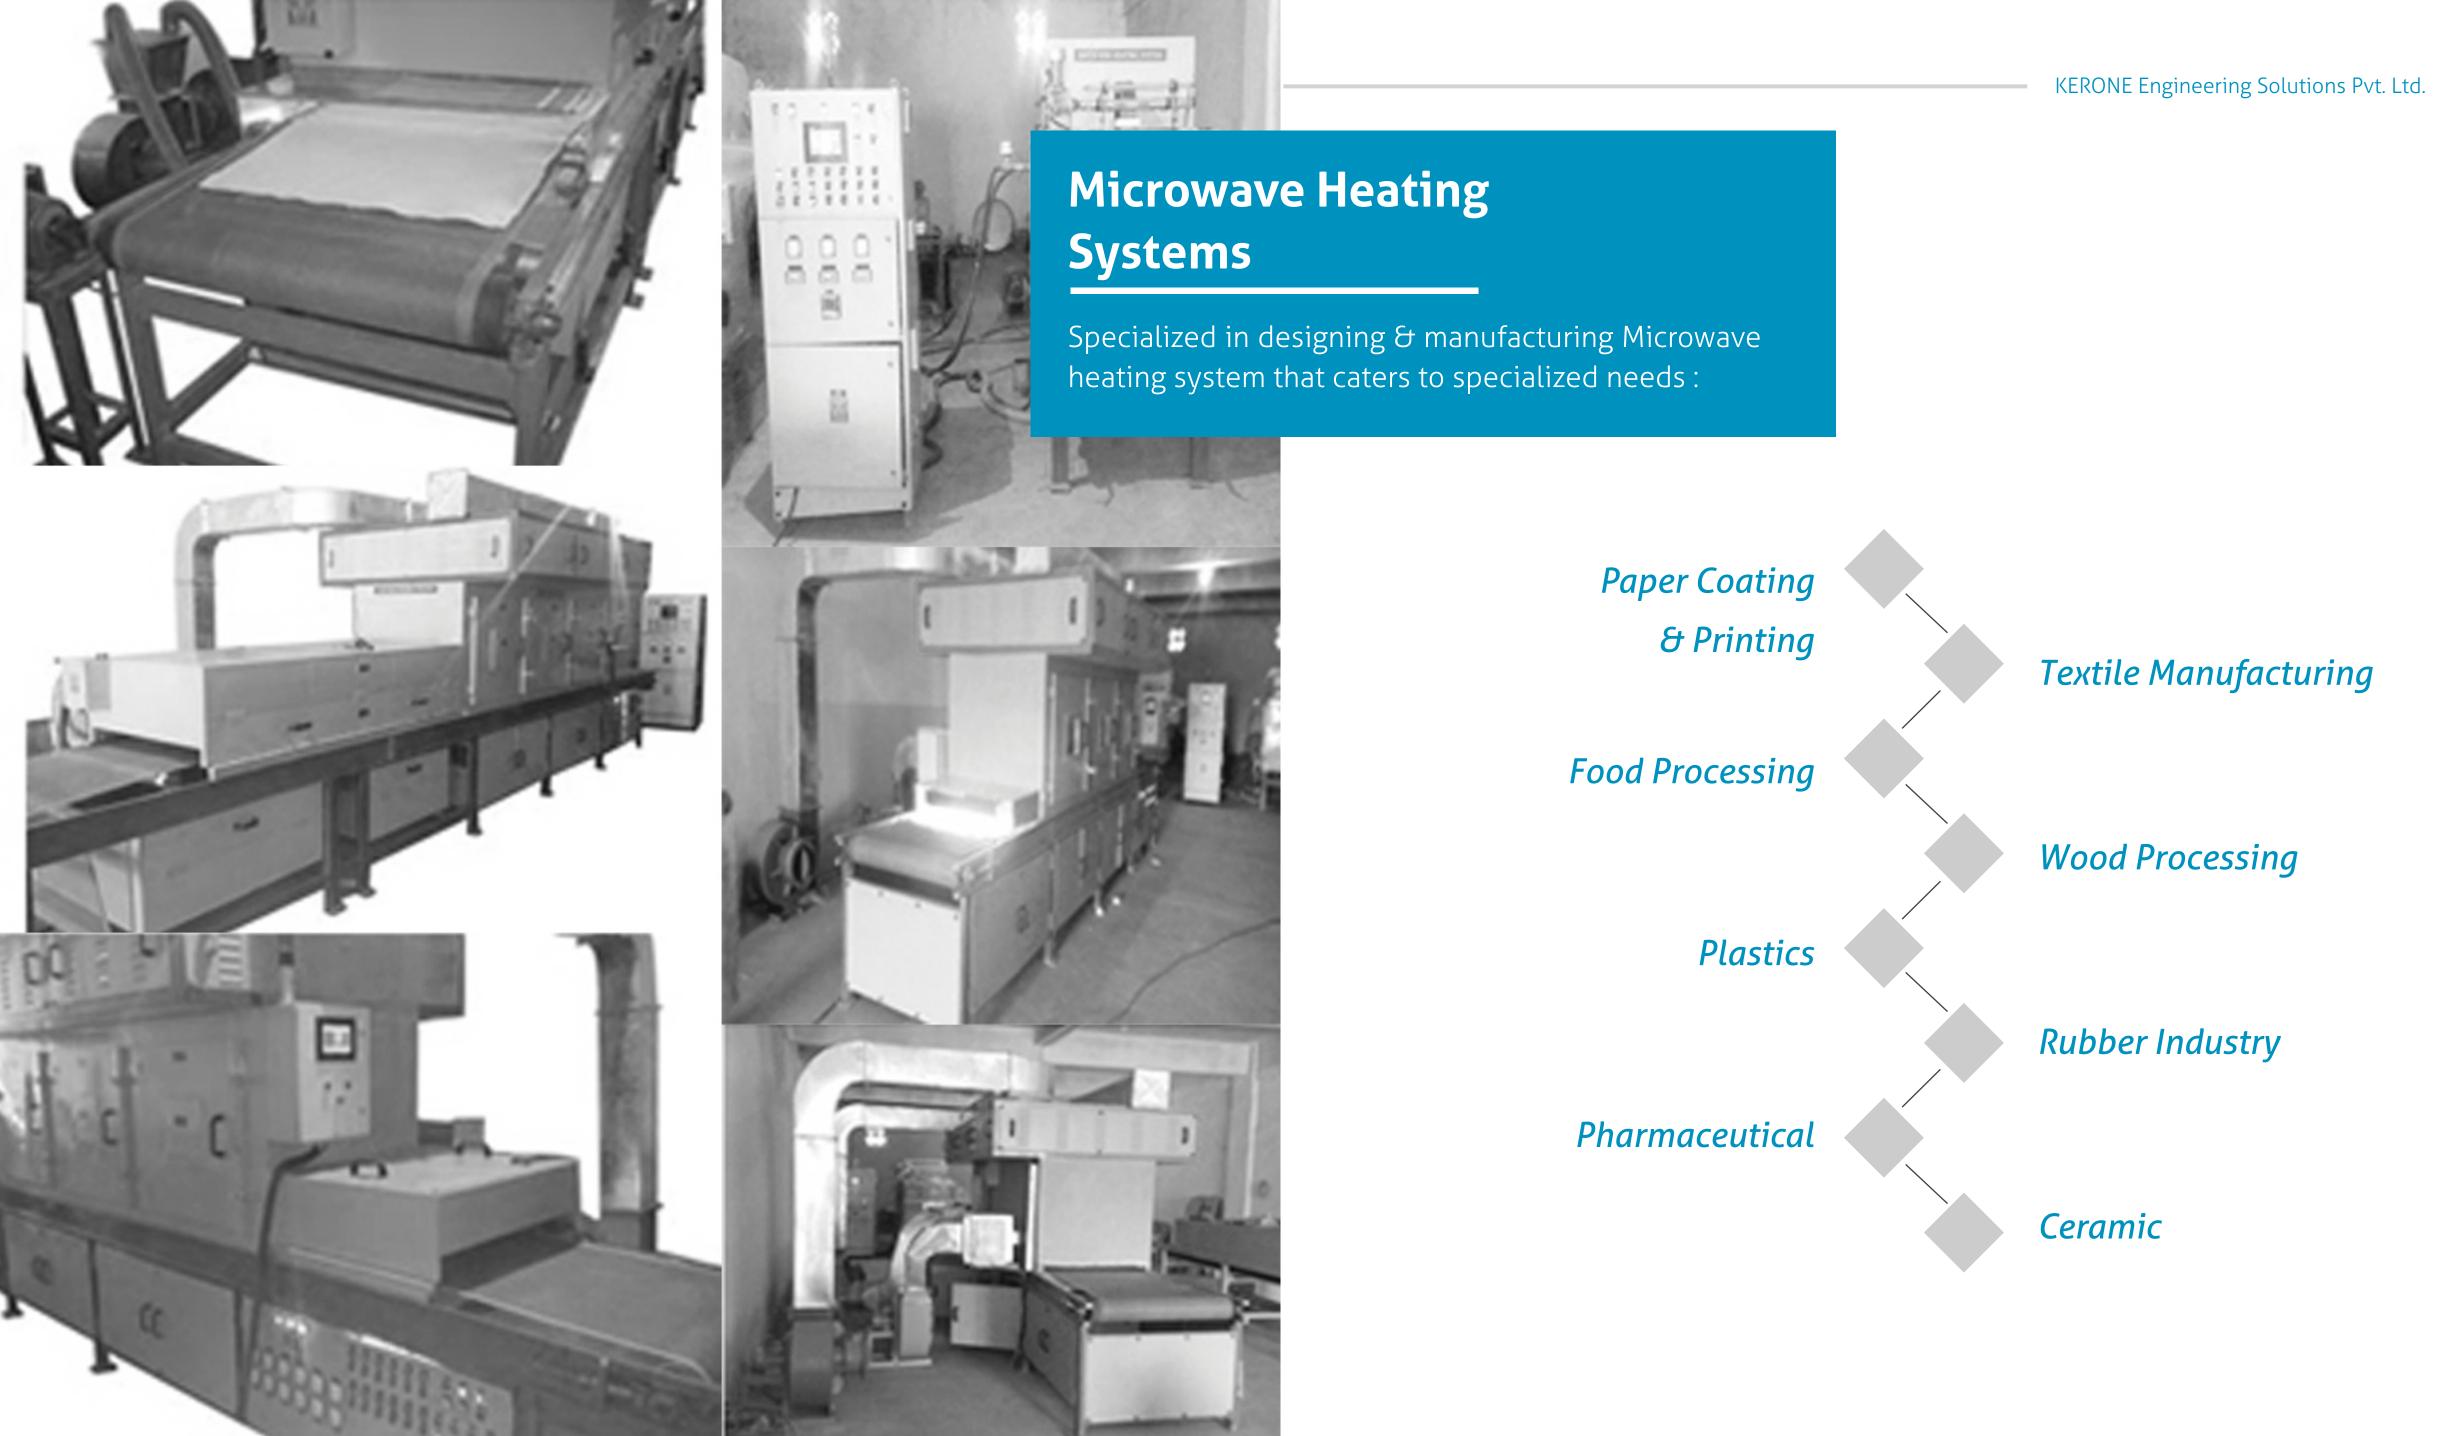

# **Product Category**

KERONE is a recognized leader in the field of Industrial Electrical heating equipments and control panels; Industrial Dryers, Coating Machine, Process Equipments, Industrial Ovens / PLC [TECO], Lab Equipments, Vacuum and Infrared Equipments , known for the quality and performance of its products and its services

Today we shall review some of these as listed below:-

| Industrial        | Coating                     | Mixing             | <b>Dehydrators</b> |
|-------------------|-----------------------------|--------------------|--------------------|
| Dryers            | Machine                     | Kettle             |                    |
| Industrial        | <i>Process</i>              | Special Purpose    | IR Heating         |
| Ovens             | <i>Equipment's / Plants</i> | Machine            | Systems            |
| Microwave Heating | RF Heating                  | Industrial Heating | Industrial         |
| Systems           | Systems                     | Equipments         | Heaters            |

Designing & manufacturing Industrial Dryers user across industries for various application :

> Microwave Heating Dryer Spray Dryer Conventional Heating Dryer Fluidized Bed Dryers Rotary-dryers Hot Air Dryer Stenter Pneumatic /Flash Dryer Contact Drying Steam Cylinders