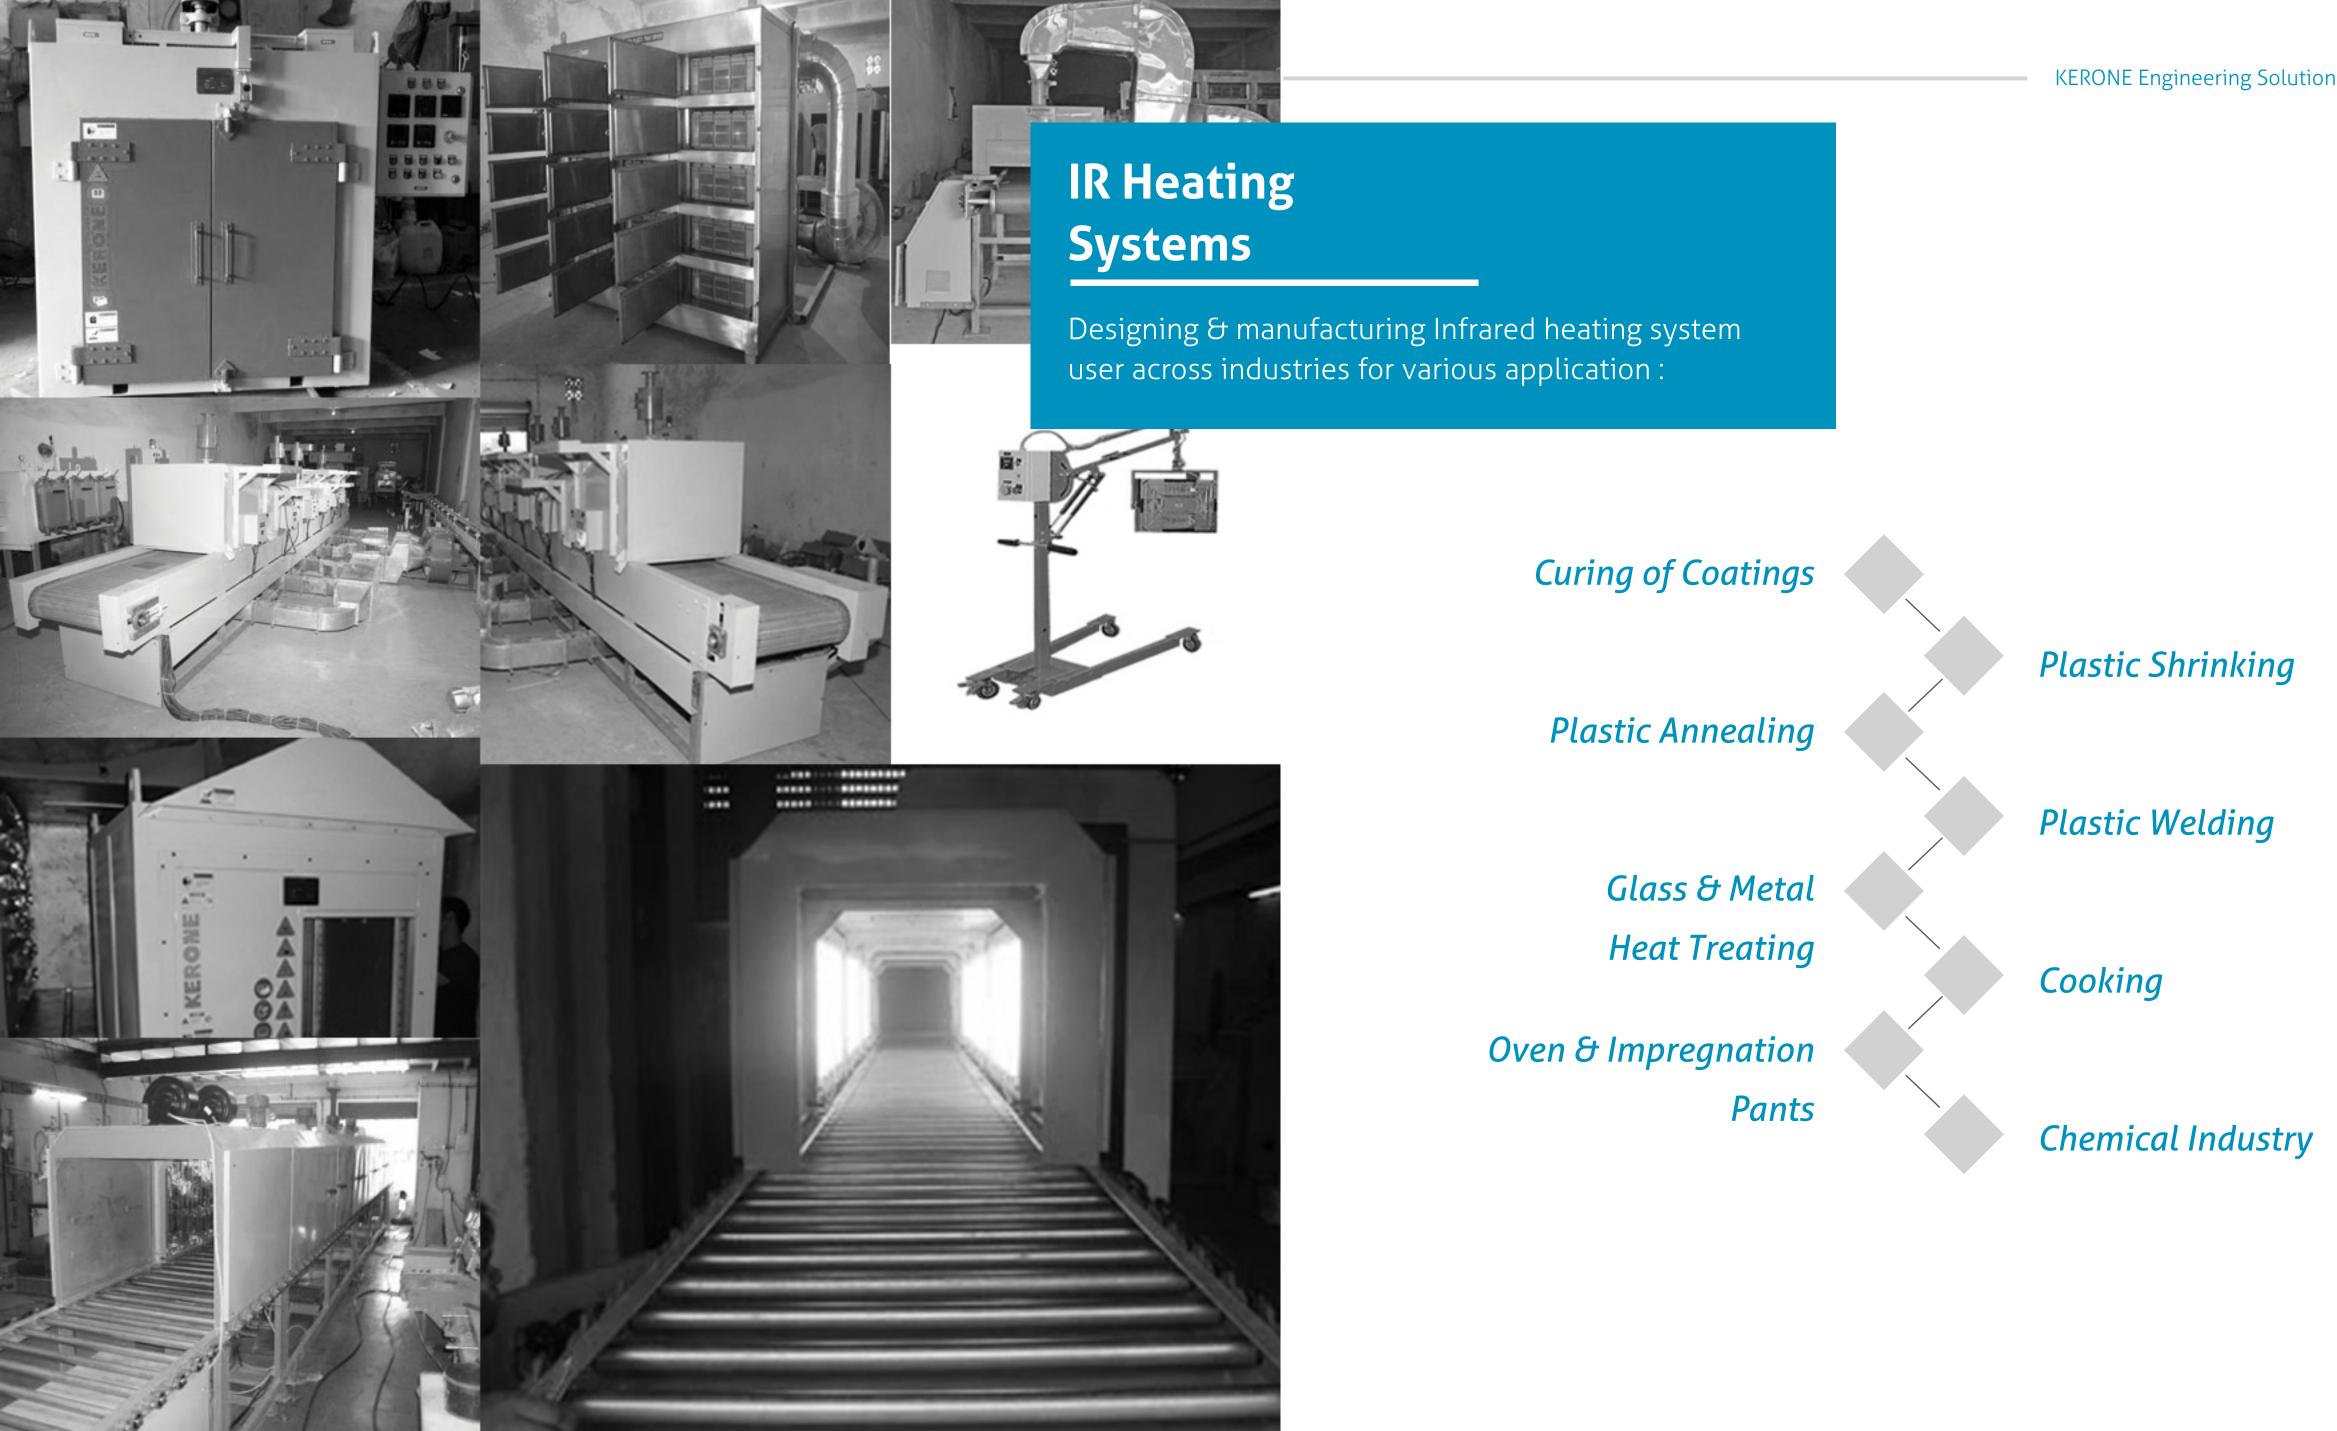

# **Product Category**

KERONE is a recognized leader in the field of Industrial Electrical heating equipments and control panels; Industrial Dryers, Coating Machine, Process Equipments, Industrial Ovens / PLC [TECO], Lab Equipments, Vacuum and Infrared Equipments , known for the quality and performance of its products and its services