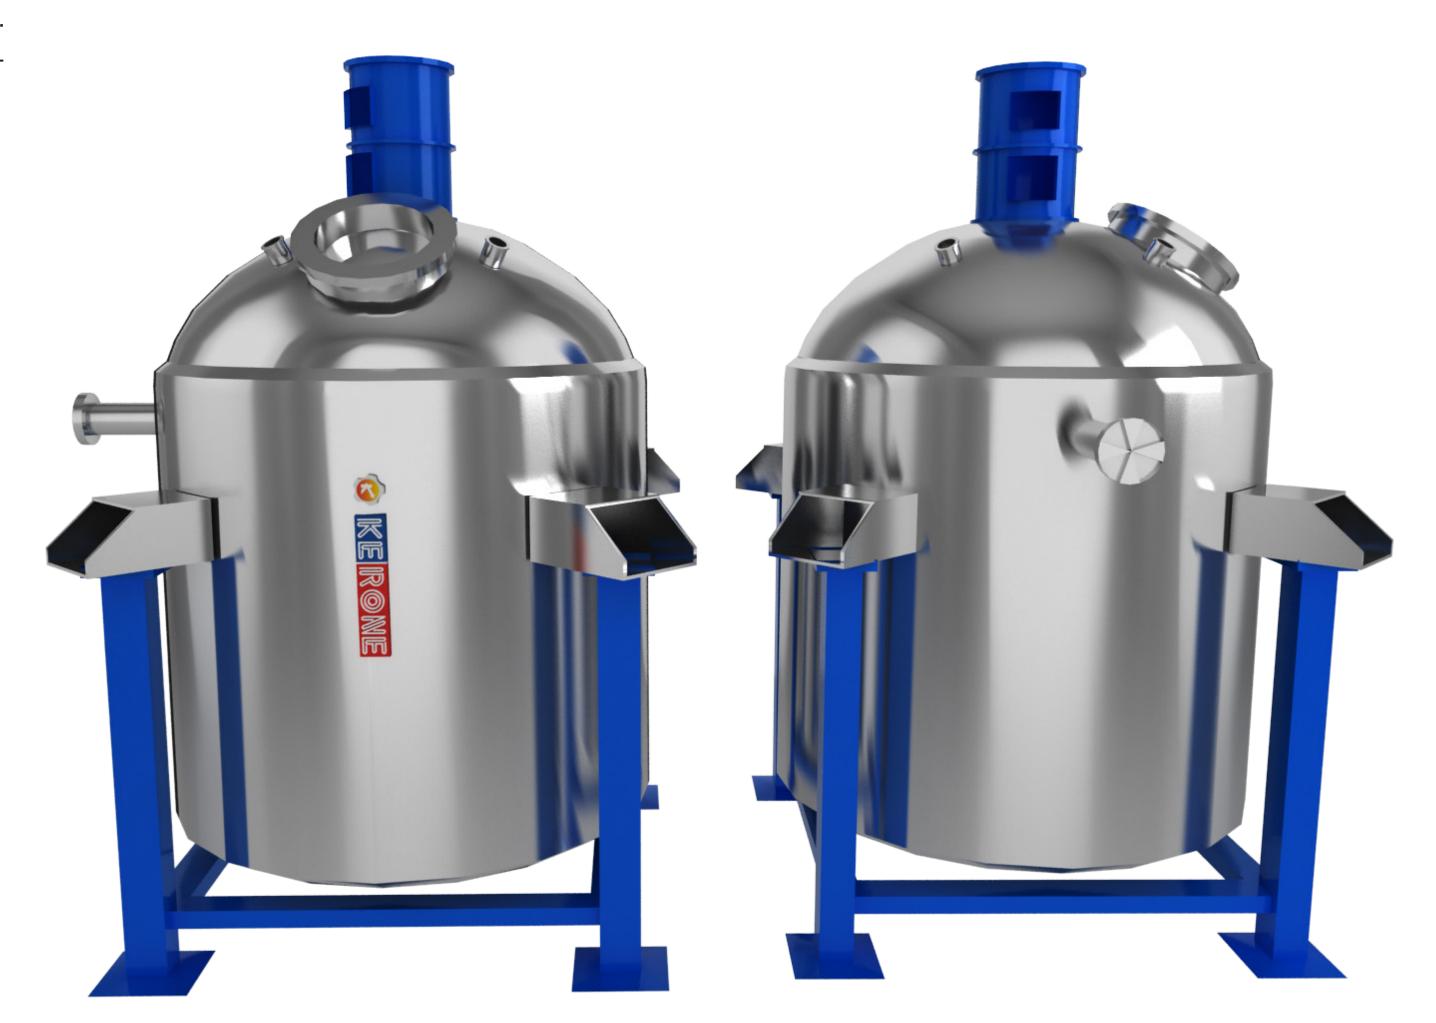

## 3D View

## Reactors

Reactors are vessels designed to contain chemical reactions. KERONE designs and manufactures the reactor for the Chemical, Pharmaceutical, Petrochemical, and various other Processes.

### Type of Reactors

- CSTR (Continuous Stirred-Tank Reactor)
- Batch reactor
- Catalytic reactor
- Semi-batch reactor
- PFR (Plug Flow Reactor)